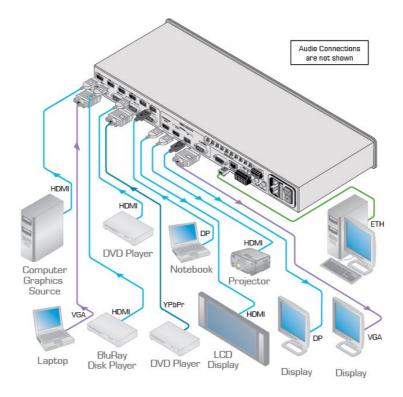

# VP-732

10-input ProScale™ Presentation Matrix Switcher/4K30 UHD Scaler with Preview & Program Outputs | HDMI | Speakers | Ethernet - RJ-45 | HDCP Compliant | 4K/30 UHD

VP-732 is a 10-input presentation switcher/dual scaler with four HDMI, two DisplayPort and four user-definable (universal) analog video inputs. It upand down-scales to selectable graphics or HDTV output resolutions to preview and program outputs (up to 4K30 UHD on the program output) and provides ultra-fast fade-thru-black switching between sources. VP-732 supports analog and embedded audio inputs and outputs and includes rich audio functionality and a stereo loudspeaker output

Scaled Video Outputs - On 2 HDMI, 1 DP and 1 15-pin HD computer graphics connectors Multiple Aspect Ratio Selections

Analog Audio Inputs - 10 on 3.5mm connectors

# TECHNICAL SPECIFICATIONS

| INPUTS:                           | 4 HDMI connectors, 4 universal (composite, s-Video, computer graphics and component) on 15-pin HD connectors, 2 DP connectors, 1 USB connector, 1 S/PDIF on an RCA connector, 10 unbalanced stereo audio on 3.5mm mini jacks                                                                                                                                                                                                                                                                                                                                                                                                                                                                                                                                                                                                                                                                                                                                                                                                                                                                                                                                                                                                                                                                                                                                                                                                                                             |
|-----------------------------------|--------------------------------------------------------------------------------------------------------------------------------------------------------------------------------------------------------------------------------------------------------------------------------------------------------------------------------------------------------------------------------------------------------------------------------------------------------------------------------------------------------------------------------------------------------------------------------------------------------------------------------------------------------------------------------------------------------------------------------------------------------------------------------------------------------------------------------------------------------------------------------------------------------------------------------------------------------------------------------------------------------------------------------------------------------------------------------------------------------------------------------------------------------------------------------------------------------------------------------------------------------------------------------------------------------------------------------------------------------------------------------------------------------------------------------------------------------------------------|
| OUTPUTS:                          | 2 HDMI connectors, 1 DP connector, 1 PC (computer graphics) on a 15-pin HD connector, 1 balanced audio stereo output on a 5-pin terminal block (+4dBu nominal), 1 stereo speaker output (10W per channel into $8\Omega$ ) on a 4-pin terminal block connector, 1 digital S/PDIF output on an RCA connector                                                                                                                                                                                                                                                                                                                                                                                                                                                                                                                                                                                                                                                                                                                                                                                                                                                                                                                                                                                                                                                                                                                                                               |
| COMPLIANCE WITH<br>HDMI STANDARD: | Supports HDMI and HDCP                                                                                                                                                                                                                                                                                                                                                                                                                                                                                                                                                                                                                                                                                                                                                                                                                                                                                                                                                                                                                                                                                                                                                                                                                                                                                                                                                                                                                                                   |
| OUTPUT<br>RESOLUTIONS:            | PROGRAM:<br>Native HDMI1, Native HDMI2, Native DP, Native VGA, 640x480x60Hz,<br>640x480x75Hz, 800x600x50Hz, 800x600x60Hz, 800x600x75Hz, 1024x768x50Hz,<br>1024x768x60Hz, 1024x768x75Hz, 1280x768x50Hz, 1280x768x60Hz,<br>1280x720x60Hz, 1280x800x60Hz, 1280x1024x50Hz, 1280x1024x60Hz,<br>1280x1024x75Hz, 1366x768x50Hz, 1366x768x60Hz, 1400x1050x50Hz,<br>1400x1050x60Hz, 1600x900x60Hz (R), 1600x1200x50Hz, 1600x1200x60Hz,<br>1680x1050x60Hz, 1920x1080x60Hz, 1920x1200x60Hz (R), 2048x1080x50Hz,<br>2048x1080x60Hz, 3840x2160@24Hz, 3840x2160@25Hz, 3840x2160@29.97Hz,<br>3840x2160@30Hz, 4096x2160@24Hz, 480px60Hz, 576px50Hz, 720px50Hz,<br>720px60Hz, 1080i/1080px50Hz, 1080i/1080px60Hz, 1080px50Hz, 1080px60Hz,<br>1080px24Hz, 480px59.94Hz, 720px59.94Hz, 1080i/1080px59.94Hz, 1080px23.98,<br>1080px29.97, 1080px59.94, Custom 1 to Custom 4<br>PREVIEW:<br>Single Picture, 640x480x60Hz, 640x480x75Hz, 800x600x50Hz, 800x600x60Hz,<br>800x600x75Hz, 1024x768x50Hz, 1024x768x60Hz, 1024x768x75Hz,<br>1280x768x50Hz, 1280x702x60Hz, 1280x800x60Hz,<br>1280x1024x50Hz, 1280x702x60Hz, 1280x800x60Hz,<br>720px50Hz, 720px60Hz, 480px59.94Hz, 720px59.94Hz, 1080px60Hz,<br>204x768x50Hz, 1280x768x60Hz, 1280x720x60Hz, 1280x800x60Hz,<br>720px50Hz, 720px60Hz, 480px59.94Hz, 720px59.94Hz, 720px59.94Hz, 720px50Hz,<br>720px50Hz, 1280x7024x60Hz, 1280x7024x75Hz, 480px60Hz, 576px50Hz,<br>720px50Hz, 720px60Hz, 480px59.94Hz, 720px59.94Hz, Custom 1 to Custom 4 |
| CONTROL:                          | Front panel buttons/OSD, IR remote control, RS-232 on a 9-pin D-sub connector, Ethernet                                                                                                                                                                                                                                                                                                                                                                                                                                                                                                                                                                                                                                                                                                                                                                                                                                                                                                                                                                                                                                                                                                                                                                                                                                                                                                                                                                                  |
| ADDITIONAL<br>CONTROLS:           | Picture-In-Picture, Picture-and-Picture or Split Screen (two images side-by-side); separate program/preview freeze and zoom, different selectable vertical refresh rates, Video and Audio ProcAmp control, output image scaling and aspect ratio change, EDID capture                                                                                                                                                                                                                                                                                                                                                                                                                                                                                                                                                                                                                                                                                                                                                                                                                                                                                                                                                                                                                                                                                                                                                                                                    |
| POWER SOURCE:                     | 100-240V AC, 50/60Hz, 49VA                                                                                                                                                                                                                                                                                                                                                                                                                                                                                                                                                                                                                                                                                                                                                                                                                                                                                                                                                                                                                                                                                                                                                                                                                                                                                                                                                                                                                                               |
| OPERATING<br>TEMPERATURE:         | 0° to +40°C (32° to 104°F)                                                                                                                                                                                                                                                                                                                                                                                                                                                                                                                                                                                                                                                                                                                                                                                                                                                                                                                                                                                                                                                                                                                                                                                                                                                                                                                                                                                                                                               |
| STORAGE<br>TEMPERATURE:           | -40° to +70°C (-40° to 158°F)                                                                                                                                                                                                                                                                                                                                                                                                                                                                                                                                                                                                                                                                                                                                                                                                                                                                                                                                                                                                                                                                                                                                                                                                                                                                                                                                                                                                                                            |
| HUMIDITY:                         | 10% to 90%, RHL non-condensing                                                                                                                                                                                                                                                                                                                                                                                                                                                                                                                                                                                                                                                                                                                                                                                                                                                                                                                                                                                                                                                                                                                                                                                                                                                                                                                                                                                                                                           |
| INCLUDED<br>ACCESSORIES:          | Rack "ears", IR remote control, power cord, 2 C-GM/3RVF-1 cables                                                                                                                                                                                                                                                                                                                                                                                                                                                                                                                                                                                                                                                                                                                                                                                                                                                                                                                                                                                                                                                                                                                                                                                                                                                                                                                                                                                                         |
| Product Dimensions                | 19" x 9.34 x 1U (43.6cm x 23.72cm x 4.36cm) W, D, H                                                                                                                                                                                                                                                                                                                                                                                                                                                                                                                                                                                                                                                                                                                                                                                                                                                                                                                                                                                                                                                                                                                                                                                                                                                                                                                                                                                                                      |
| Product Weight                    | 2.5kg (5.4lbs) approx                                                                                                                                                                                                                                                                                                                                                                                                                                                                                                                                                                                                                                                                                                                                                                                                                                                                                                                                                                                                                                                                                                                                                                                                                                                                                                                                                                                                                                                    |
| Shipping Dimensions               | 52.50cm x 33.00cm x 10.70cm (20.67" x 12.99" x 4.21" ) W, D, H                                                                                                                                                                                                                                                                                                                                                                                                                                                                                                                                                                                                                                                                                                                                                                                                                                                                                                                                                                                                                                                                                                                                                                                                                                                                                                                                                                                                           |
| Shipping Weight                   | 3.4kg (7.5lbs) approx                                                                                                                                                                                                                                                                                                                                                                                                                                                                                                                                                                                                                                                                                                                                                                                                                                                                                                                                                                                                                                                                                                                                                                                                                                                                                                                                                                                                                                                    |